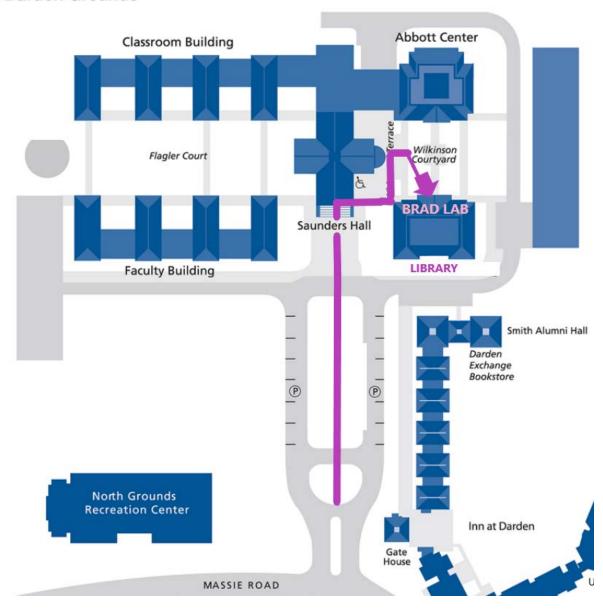

We are on the **Ground Floor of the Library at the Darden School of Business** on North Grounds. If you are facing Saunders Hall:

- Go up the main stairs towards Saunders Hall entrance. Do not go into Saunders
- Veer right until you see a set of stairs descending to the Wilkinson Courtyard
- Descend the stairs into the courtyard and turn right
- The BRAD Lab entrance is on the ground floor of the library in Wilkinson Courtyard

Please use the sidewalks recommended by the construction team at Darden. <u>Please be</u> <u>careful as you enter Darden on foot or another mode of transportation</u> to note the change in traffic flow

## The Darden Grounds